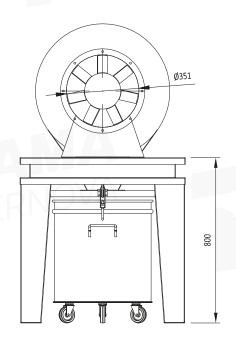

| PERFORMANCE CHARACTERISTICS |      |      |  |
|-----------------------------|------|------|--|
| Nominal air flow            | m³/h | 6600 |  |

| TECHNICAL SPECIFICATIONS |    | ITEM CODE: 5201000005     |  |
|--------------------------|----|---------------------------|--|
|                          |    | SPARK TRAP<br>Ø 400mm     |  |
| Weight                   | kg | 120                       |  |
| Pressure drop            | Pa | 700                       |  |
| Working temperature      | °C | -10 <t<40< td=""></t<40<> |  |