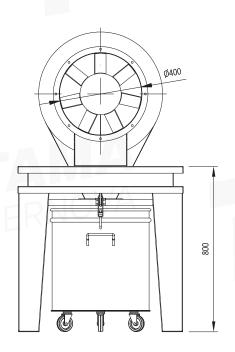

| PERFORMANCE CHARACTERISTICS |      |      |  |
|-----------------------------|------|------|--|
| Nominal air flow            | m³/h | 8800 |  |

| TECHNICAL SPECIFICATIONS |    | ITEM CODE: 5201000008     |  |
|--------------------------|----|---------------------------|--|
|                          |    | SPARK TRAP<br>Ø 450mm     |  |
| Weight                   | kg | 150                       |  |
| Pressure drop            | Pa | 700                       |  |
| Working temperature      | °C | -10 <t<40< td=""></t<40<> |  |