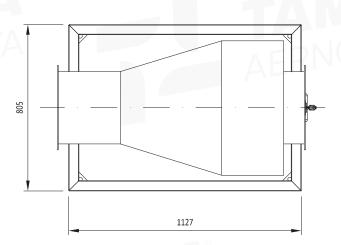

| PERFORMANCE CHARACTERISTICS |      |      |  |
|-----------------------------|------|------|--|
| Nominal air flow            | m³/h | 6600 |  |

| TECHNICAL SPECIFICATIONS |    | ITEM CODE: 5201000005     |  |
|--------------------------|----|---------------------------|--|
|                          |    | SPARK TRAP<br>Ø 400mm     |  |
| Weight                   | kg | 120                       |  |
| Pressure drop            | Pa | 700                       |  |
| Working temperature      | °C | -10 <t<40< td=""></t<40<> |  |