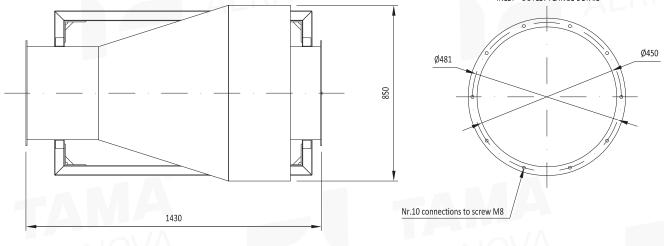

| PERFORMANCE CHARACTERISTICS |      |       |  |
|-----------------------------|------|-------|--|
| Nominal air flow            | m³/h | 11000 |  |