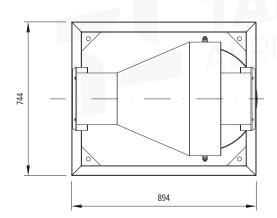

| TECHNICAL SPECIFICATIONS |    | ITEM CODE: 5201000001     |  |
|--------------------------|----|---------------------------|--|
|                          |    | SPARK TRAP<br>Ø 250mm     |  |
| Weight                   | kg | 100                       |  |
| Pressure drop            | Pa | 700                       |  |
| Working temperature      | °C | -10 <t<40< td=""></t<40<> |  |

| PERFORMANCE CHARACTERISTICS |      |      |  |
|-----------------------------|------|------|--|
| Nominal air flow            | m³/h | 3300 |  |

INLET - OUTLET FLANGE DETAIL

Nr.6 connections to screw M8