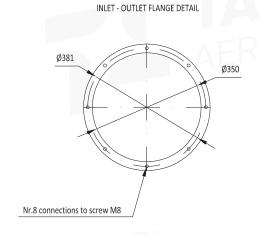

| PERFORMANCE CHARACTERISTICS |      |      |  |
|-----------------------------|------|------|--|
| Nominal air flow            | m³/h | 6600 |  |

| TECHNICAL SPECIFICATIONS |    | ITEM CODE: 5201000005     |  |
|--------------------------|----|---------------------------|--|
|                          |    | SPARK TRAP<br>Ø 400mm     |  |
| Weight                   | kg | 120                       |  |
| Pressure drop            | Pa | 700                       |  |
| Working temperature      | °C | -10 <t<40< td=""></t<40<> |  |