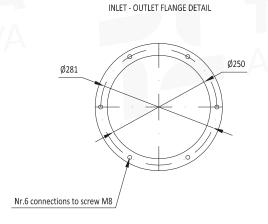

| PERFORMANCE CHARACTERISTICS |      |      |  |
|-----------------------------|------|------|--|
| Nominal air flow            | m³/h | 3300 |  |

INLET - OUTLET FLANGE DETAIL

Nr.6 connections to screw M8

Ø313

| TECHNICAL SPECIFICATIONS |    | ITEM CODE: 5201000010     |  |
|--------------------------|----|---------------------------|--|
|                          |    | SPARK TRAP<br>Ø 280mm     |  |
| Weight                   | kg | 110                       |  |
| Pressure drop            | Pa | 700                       |  |
| Working temperature      | °C | -10 <t<40< td=""></t<40<> |  |