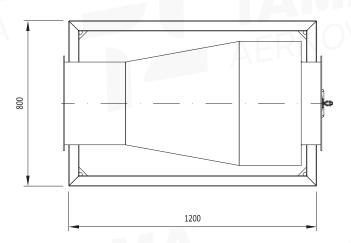

| PERFORMANCE CHARACTERISTICS |      |      |  |
|-----------------------------|------|------|--|
| Nominal air flow            | m³/h | 8800 |  |

| TECHNICAL SPECIFICATIONS |    | ITEM CODE: 5201000008     |  |
|--------------------------|----|---------------------------|--|
|                          |    | SPARK TRAP<br>Ø 450mm     |  |
| Weight                   | kg | 150                       |  |
| Pressure drop            | Pa | 700                       |  |
| Working temperature      | °C | -10 <t<40< td=""></t<40<> |  |