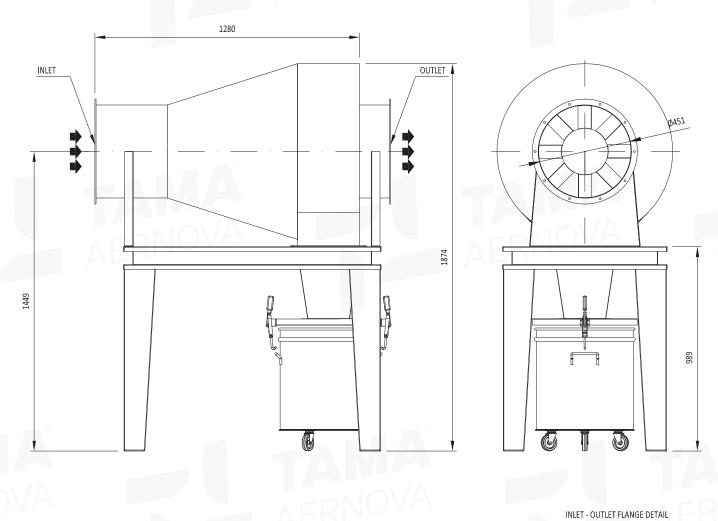

| PERFORMANCE CHARACTERISTICS |      |       |  |
|-----------------------------|------|-------|--|
| Nominal air flow            | m³/h | 11000 |  |