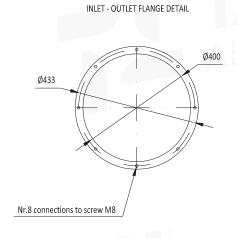

| PERFORMANCE CHARACTERISTICS |      |      |  |
|-----------------------------|------|------|--|
| Nominal air flow            | m³/h | 8800 |  |

| TECHNICAL SPECIFICATIONS |    | ITEM CODE: 5201000008     |  |
|--------------------------|----|---------------------------|--|
|                          |    | SPARK TRAP<br>Ø 450mm     |  |
| Weight                   | kg | 150                       |  |
| Pressure drop            | Pa | 700                       |  |
| Working temperature      | °C | -10 <t<40< td=""></t<40<> |  |