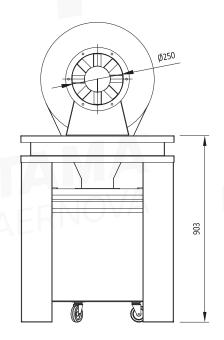

| TECHNICAL SPECIFICATIONS |    | ITEM CODE: 5201000001     |  |
|--------------------------|----|---------------------------|--|
|                          |    | SPARK TRAP<br>Ø 250mm     |  |
| Weight                   | kg | 100                       |  |
| Pressure drop            | Pa | 700                       |  |
| Working temperature      | °C | -10 <t<40< td=""></t<40<> |  |

| PERFORMANCE CHARACTERISTICS |      |      |  |
|-----------------------------|------|------|--|
| Nominal air flow            | m³/h | 3300 |  |

INLET - OUTLET FLANGE DETAIL

Nr.6 connections to screw M8