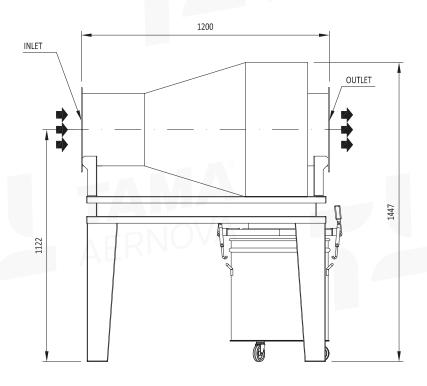

| PERFORMANCE CHARACTERISTICS |      |      |  |
|-----------------------------|------|------|--|
| Nominal air flow            | m³/h | 6600 |  |

| TECHNICAL SPECIFICATIONS |    | ITEM CODE: 5201000005     |  |
|--------------------------|----|---------------------------|--|
|                          |    | SPARK TRAP<br>Ø 400mm     |  |
| Weight                   | kg | 120                       |  |
| Pressure drop            | Pa | 700                       |  |
| Working temperature      | °C | -10 <t<40< td=""></t<40<> |  |