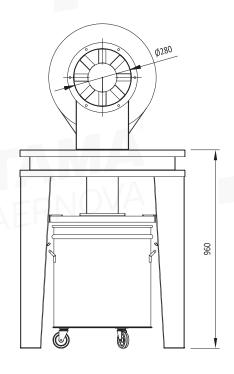

Ø313

| TECHNICAL SPECIFICATIONS |    | ITEM CODE: 5201000010     |  |
|--------------------------|----|---------------------------|--|
|                          |    | SPARK TRAP<br>Ø 280mm     |  |
| Weight                   | kg | 110                       |  |
| Pressure drop            | Pa | 700                       |  |
| Working temperature      | °C | -10 <t<40< td=""></t<40<> |  |