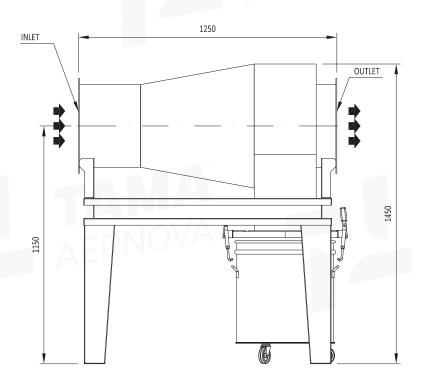

| PERFORMANCE CHARACTERISTICS |      |      |  |
|-----------------------------|------|------|--|
| Nominal air flow            | m³/h | 8800 |  |

| TECHNICAL SPECIFICATIONS |    | ITEM CODE: 5201000008     |  |
|--------------------------|----|---------------------------|--|
|                          |    | SPARK TRAP<br>Ø 450mm     |  |
| Weight                   | kg | 150                       |  |
| Pressure drop            | Pa | 700                       |  |
| Working temperature      | °C | -10 <t<40< td=""></t<40<> |  |