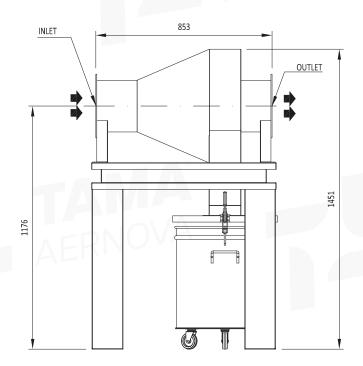

| TECHNICAL SPECIFICATIONS |    | ITEM CODE: 5201000001     |  |
|--------------------------|----|---------------------------|--|
|                          |    | SPARK TRAP<br>Ø 250mm     |  |
| Weight                   | kg | 100                       |  |
| Pressure drop            | Pa | 700                       |  |
| Working temperature      | °C | -10 <t<40< td=""></t<40<> |  |

| PERFORMANCE CHARACTERISTICS |      |      |  |
|-----------------------------|------|------|--|
| Nominal air flow            | m³/h | 3300 |  |

INLET - OUTLET FLANGE DETAIL

Nr.6 connections to screw M8