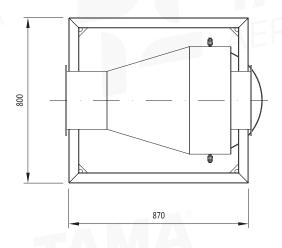

Ø313

| TECHNICAL SPECIFICATIONS |    | ITEM CODE: 5201000010     |  |
|--------------------------|----|---------------------------|--|
|                          |    | SPARK TRAP<br>Ø 280mm     |  |
| Weight                   | kg | 110                       |  |
| Pressure drop            | Pa | 700                       |  |
| Working temperature      | °C | -10 <t<40< td=""></t<40<> |  |