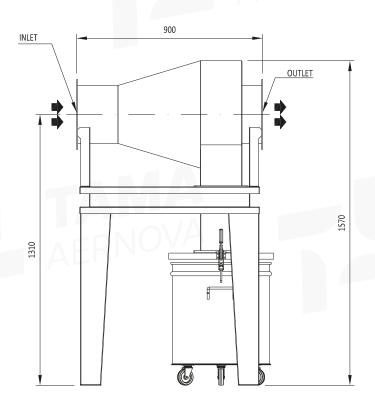

Ø313

| TECHNICAL SPECIFICATIONS |    | ITEM CODE: 5201000010     |  |
|--------------------------|----|---------------------------|--|
|                          |    | SPARK TRAP<br>Ø 280mm     |  |
| Weight                   | kg | 110                       |  |
| Pressure drop            | Pa | 700                       |  |
| Working temperature      | °C | -10 <t<40< td=""></t<40<> |  |